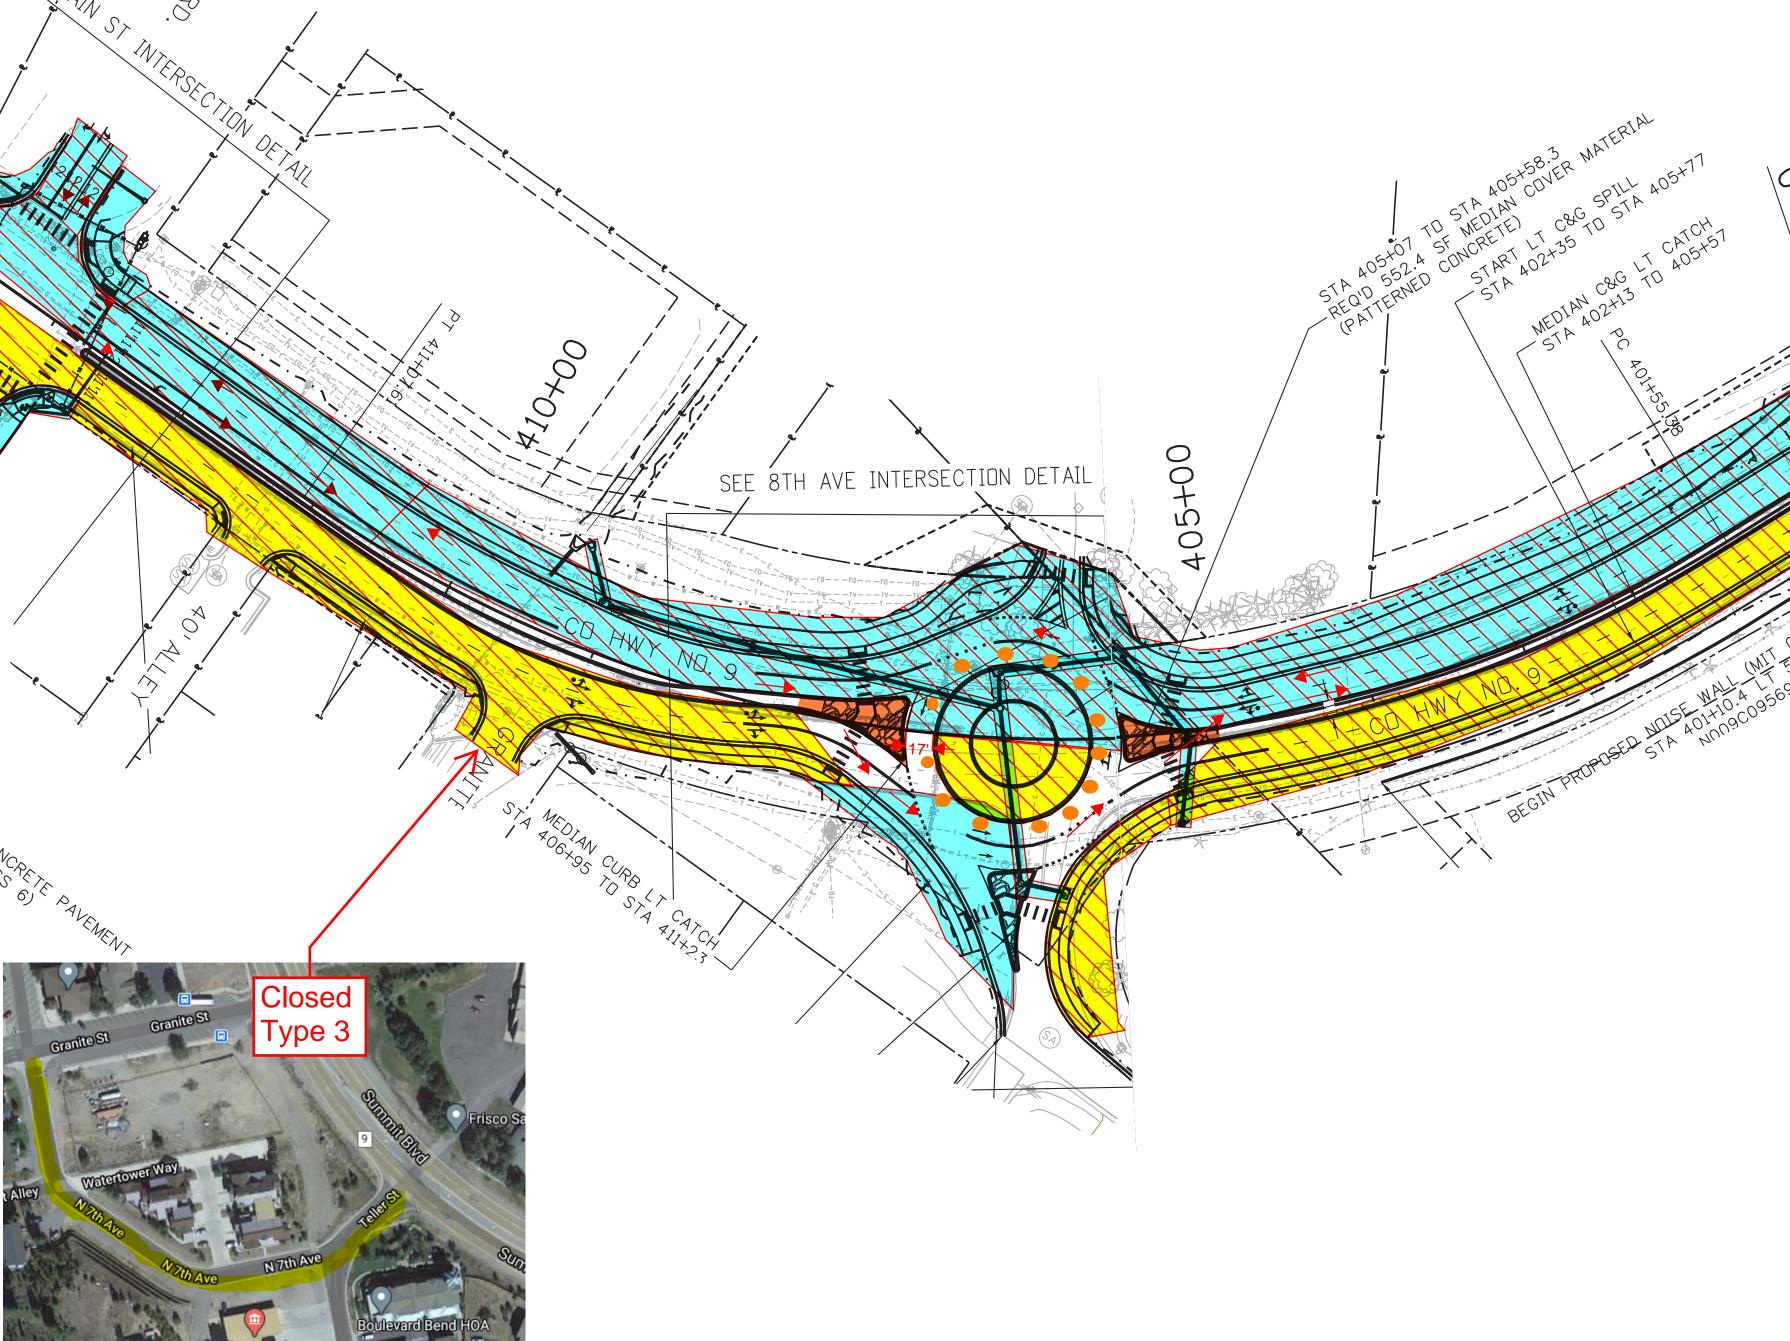

# Previously Completed Current

Phase

Phase 2B -Open Temp Roundabout -Shift Traffic to NB side of SH-9 -Mill & Pave Main Night/Fast track. Duration:July-September