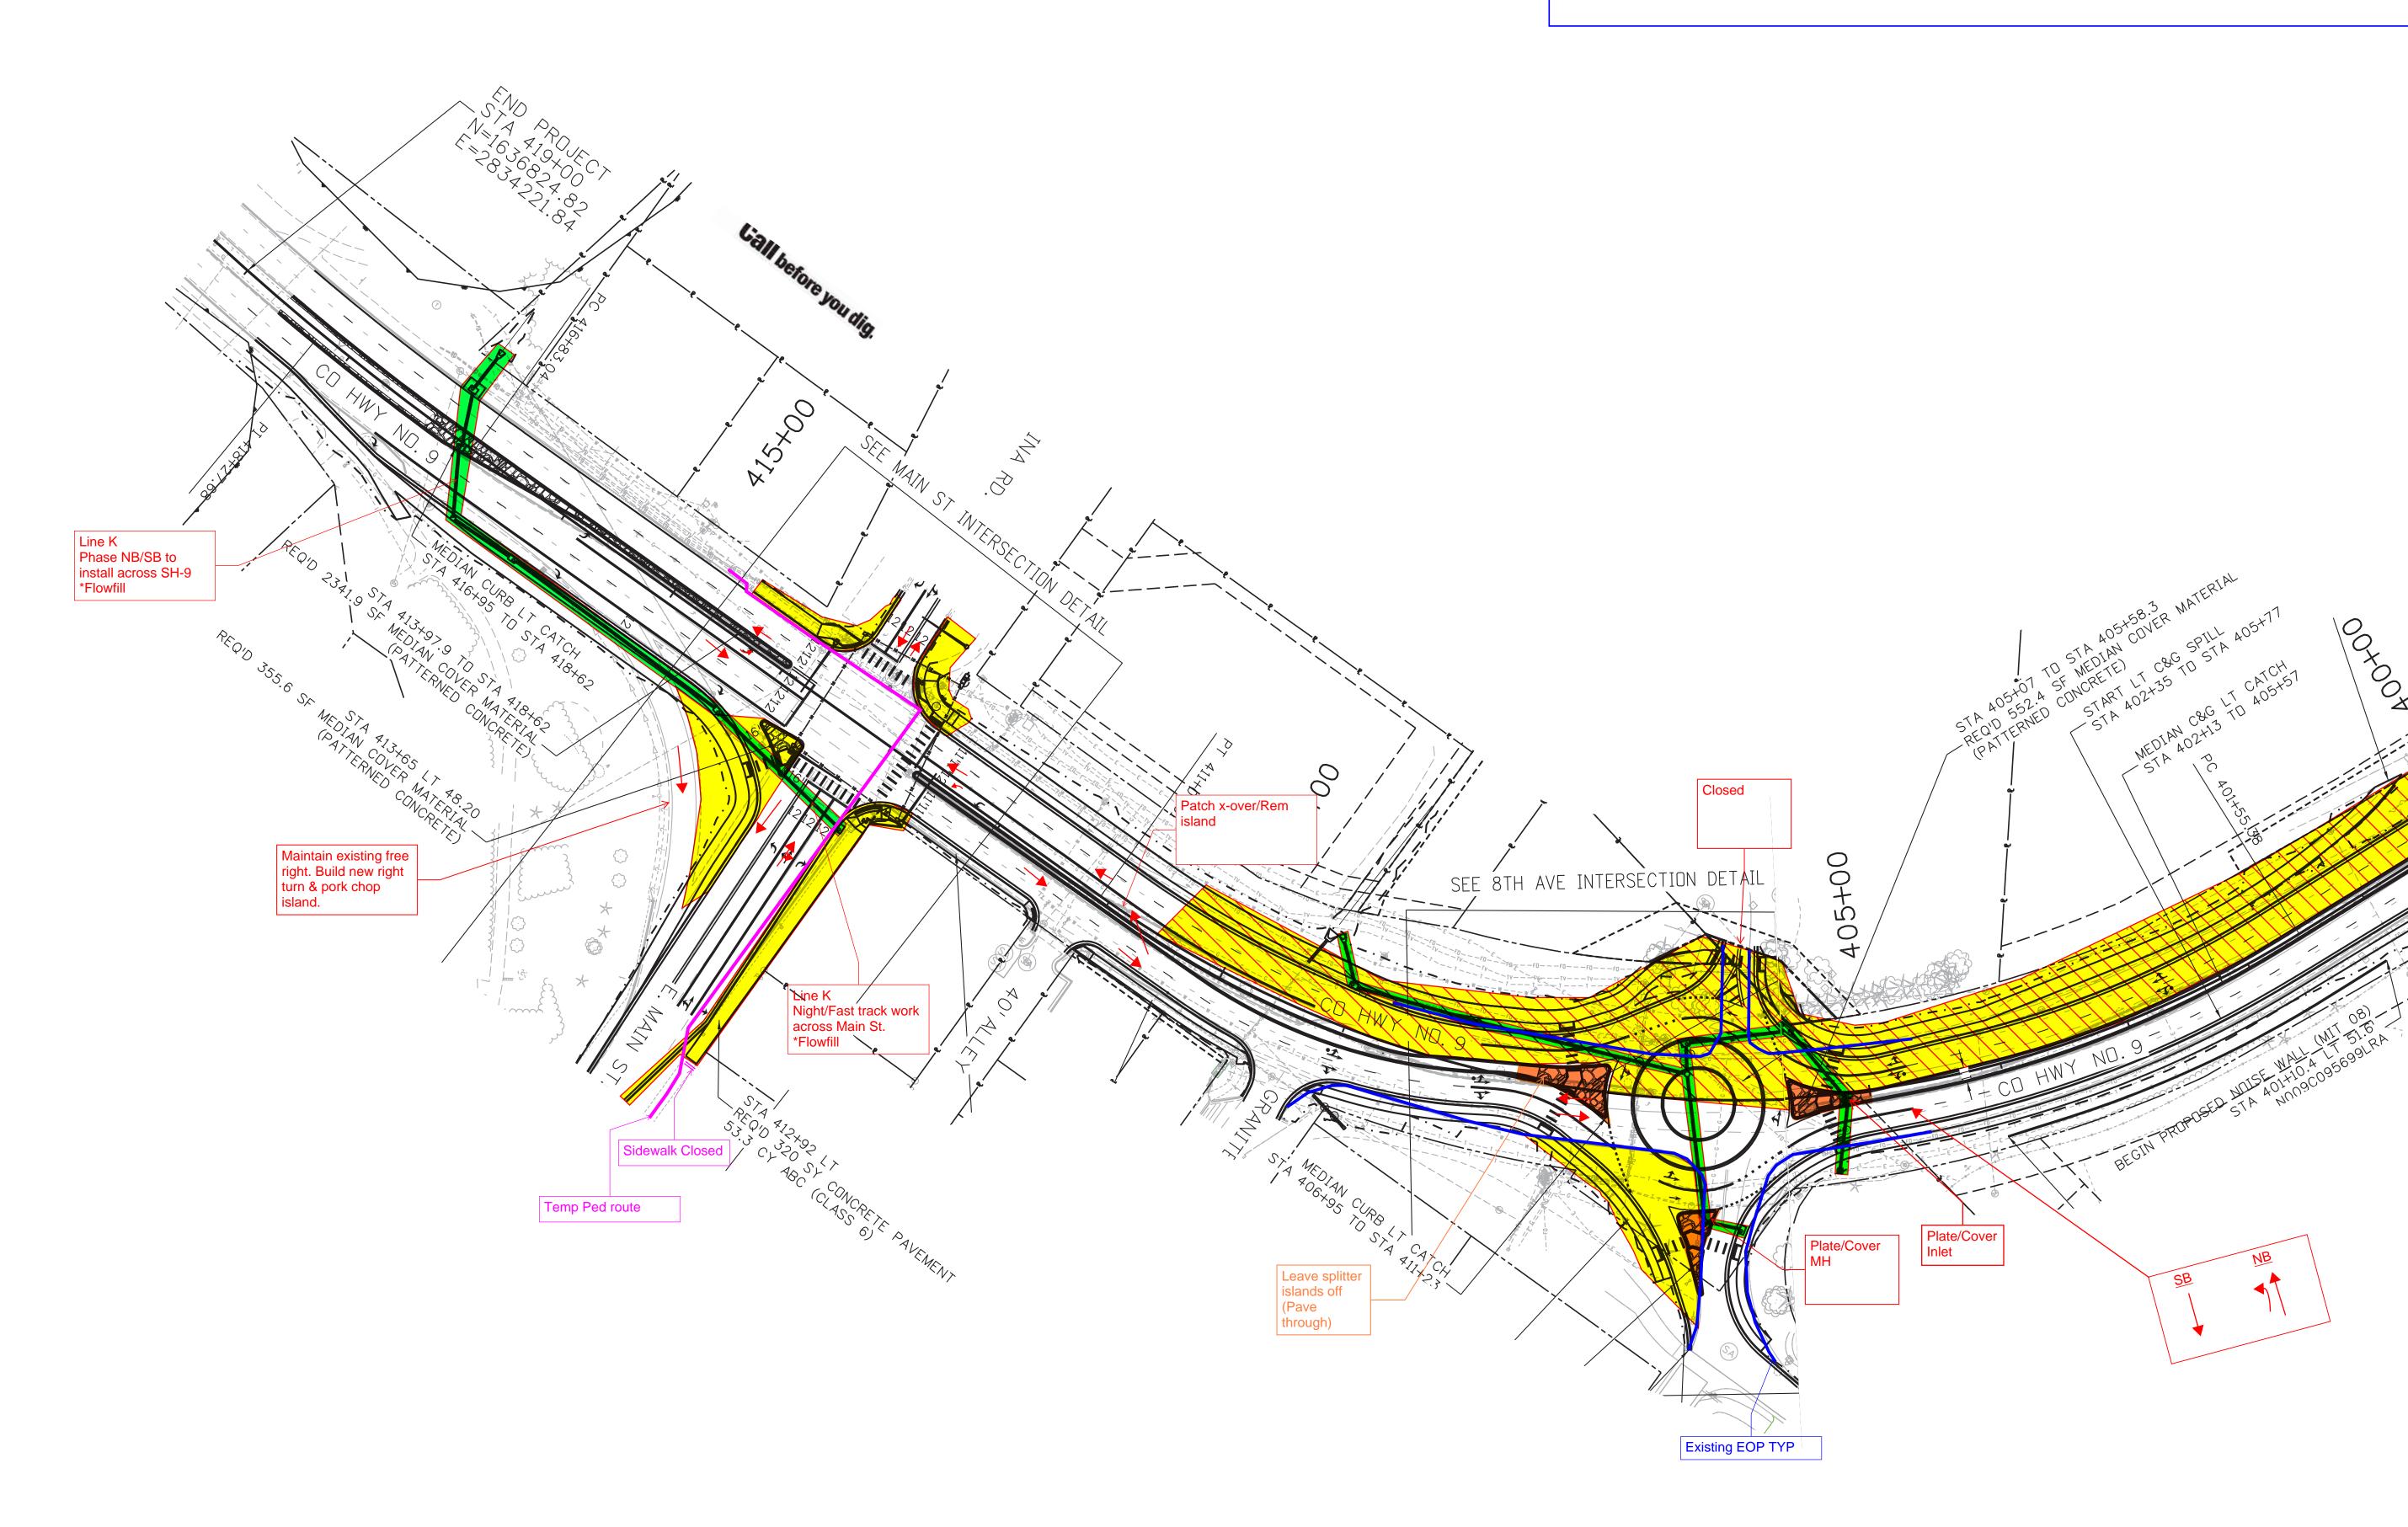

# **21778 - Frisco Main to Iron Springs** Phase 2A-2C

Phase 2A -Line G -Line K -NB to STA 410+00 -4 Corners of Main St. (Signals, Sidewalk, Curb Ramps) -SB RT Turn Pocket/Curb Island Duration:May-June