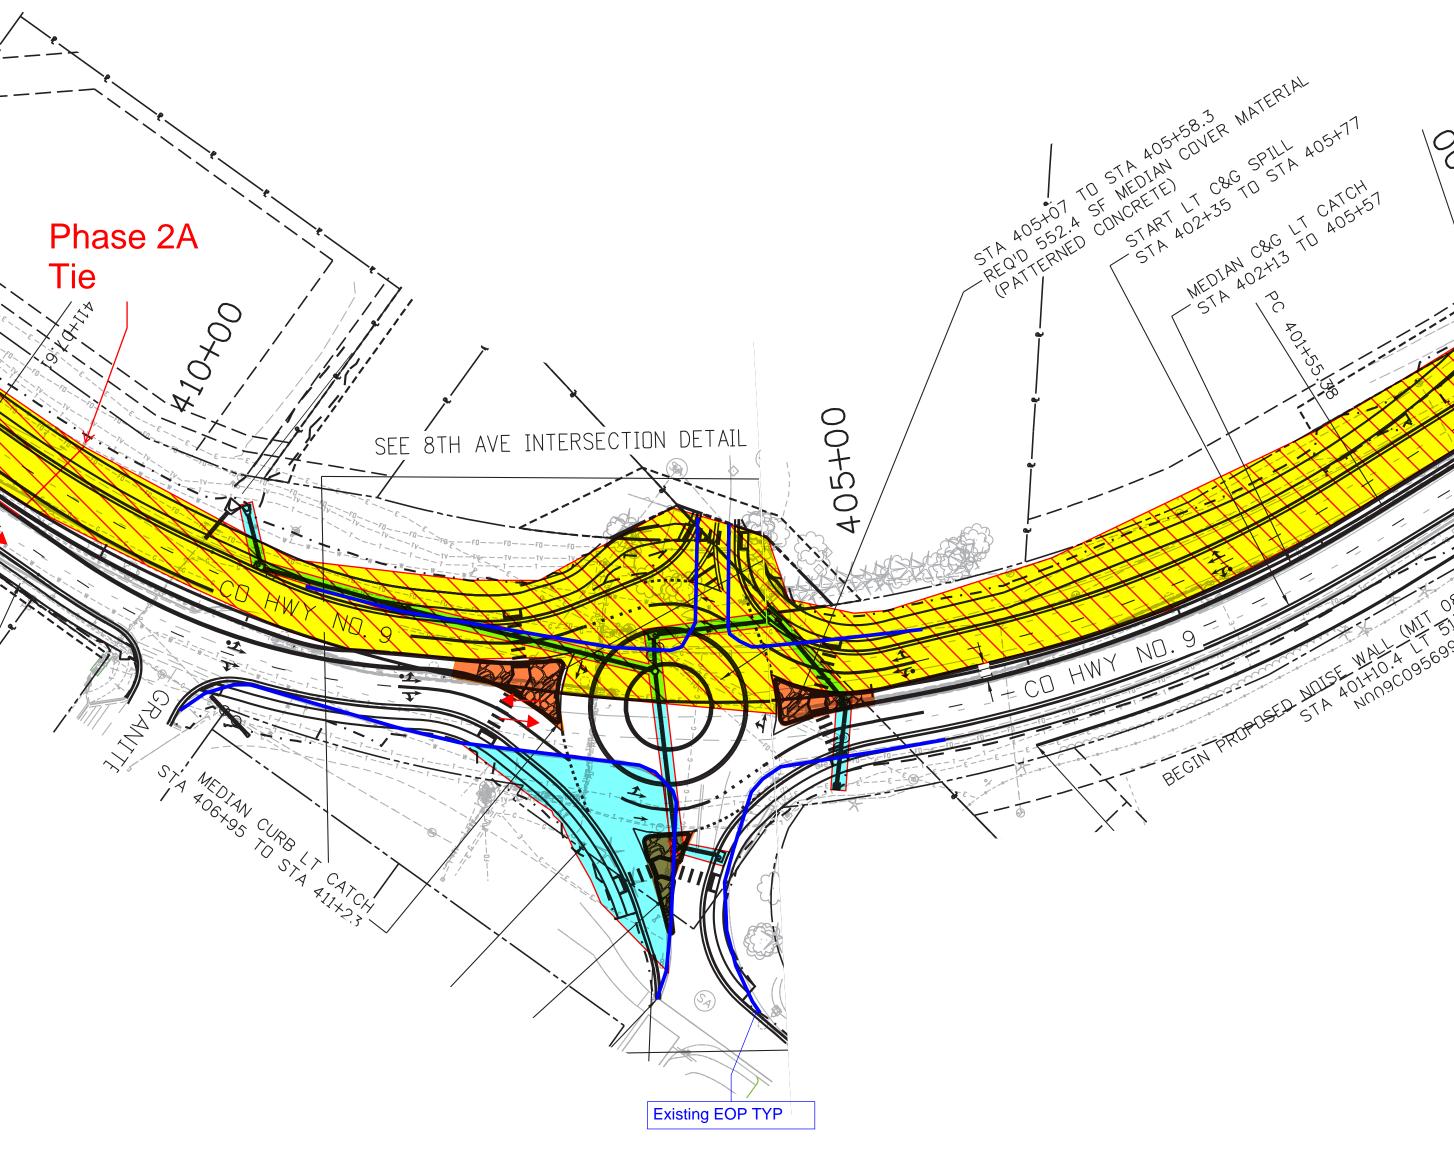

# Previously Completed Current

Phase

Temp Ped route

Phase 2A-1 -Shift all traffic through intersection to SB side @ main. -Finish NB to end of project. **Duration: June-July** 