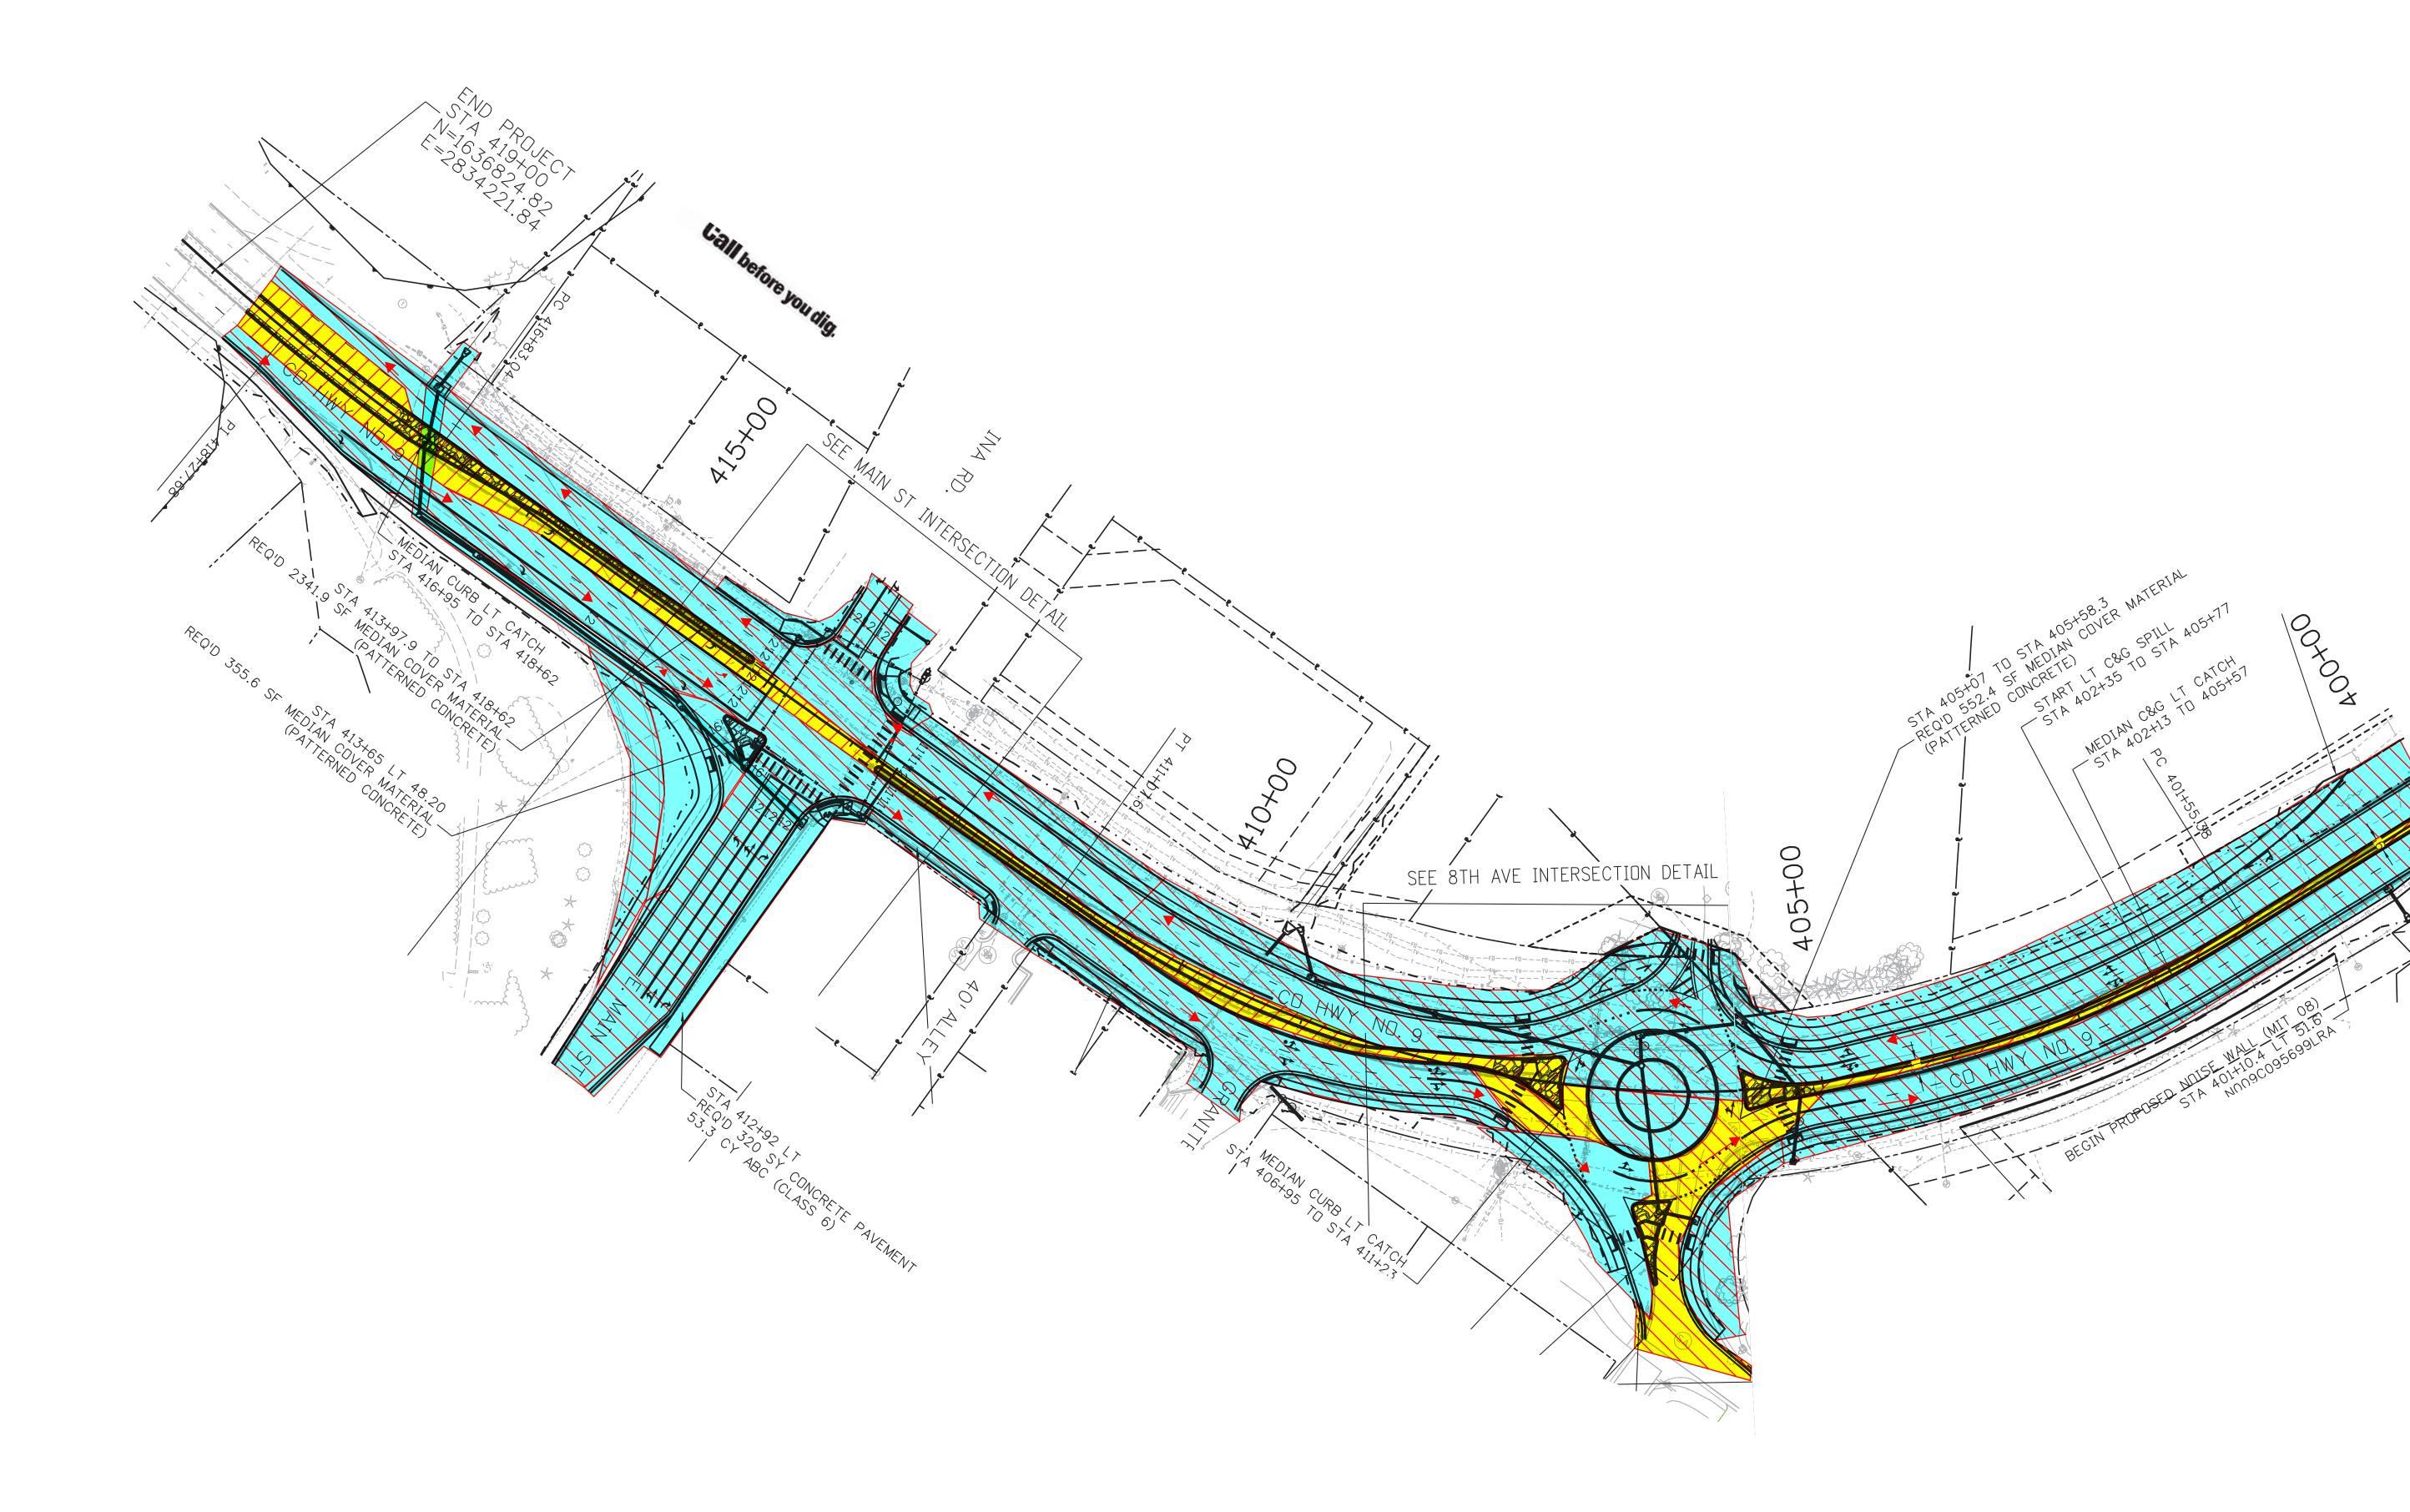

# **21778 - Frisco Main to Iron Springs** Phase 2A-2C

Phase 2A -Line G -Line K -NB to STA 410+00 -4 Corners of Main St. (Signals, Sidewalk, Curb Ramps) -SB RT Turn Pocket/Curb Island Duration:May-June

# Previously Completed Current

Phase

Temp Ped route

Phase 2A-1 -Shift all traffic through intersection to SB side @ main. -Finish NB to end of project. **Duration: June-July** 

# Previously Completed Current

Phase

Phase 2B -Open Temp Roundabout -Shift Traffic to NB side of SH-9 -Mill & Pave Main Night/Fast track. Duration:July-September

## Previously Completed Current

Phase

Phase 2C -Complete Medians & Pave tapers -Splitter islands & 8th Ave curb ramps + Cross walks. **Duration: September - October**